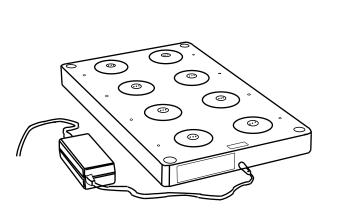

#### **CHARGING POSSIBILITIES**

The MOM 1 MINI CHARGER charges one single lamp and operates with the following adapter: Input 100-240V AC~50/60 Hz - Output DC 6V 1A

One MOM 8 multi charger plate charges up to 8 lamps simultaneously. These can be stacked on top of eachother. The MOM 8 MULTI CHARGER operates with the following adapter: Input 100-240V AC~50/60 Hz - Output DC 9V 5A