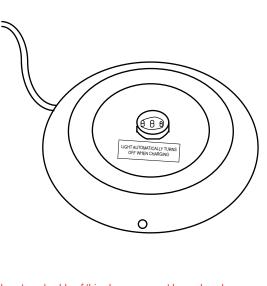

#### **CHARGING POSSIBILITIES**

The MOM 1 MINI CHARGER charges one single lamp and operates with the following adapter: Input 100-240V AC~50/60 Hz - Output DC 6V 1A

One MOM 8 multi charger plate charges up to 8 lamps simultaneously. These can be stacked on top of eachother. The MOM 8 MULTI CHARGER operates with the following adapter: Input 100-240V AC~50/60 Hz - Output DC 9V 5A

Your lamp automatically turns off when placed on its charger plate. This to protect the long life of the battery and to assure that charging and discharging is not done simultaneously. While the lamp is charging the indicator on the charger will appear red. A green luminous indicator indicates the lamp is fully charged.

Your lamp automatically turns off when placed on its charger plate. This to protect the long life of the battery and to assure that charging and discharging is not done simultaneously.