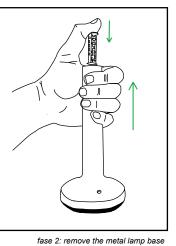

#### **REPLACING SPARE PARTS**

Every part of the MOMENTS lamp can be replaced when necessary. Please contact us at info@imagilights.com for more information.

To open the lamp first carefully turn the lamp's head off the lamp base. Remove the metal lamp base by pressing on the LED stick with your tumb while holding the metal lamp base.

CAUTION: Place your hand under the lamp base when dismantling the lamp. Failure to do so may result in the inside LED module to drop.

fase 1: turn off the lamp's head

fase 4: remove the battery door

fase 5: remove the battery Push the battery down before pulling it out. Attention: The device must be switched off before removing the battery.