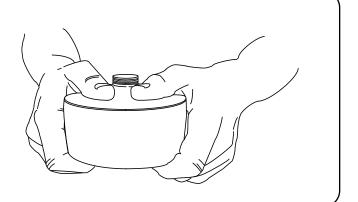

#### **REPLACING SPARE PARTS**

Every part of the MOMENTS lamp can be replaced when necessary. Please contact us at info@imagilights.com for more information.

To open the lamp first carefully turn the lamp's head off the lamp base. Remove the metal lamp base by pressing on the LED stick with your tumb while holding the metal lamp base.

CAUTION: Place your hand under the lamp base when dismantling the lamp. Failure to do so may result in the inside LED module to drop.

fase 1: turn off the lamp's head

fase 4: remove the battery door

fase 5: remove the battery Push the battery down before pulling it out. Attention: The device must be switched off before removing the battery.