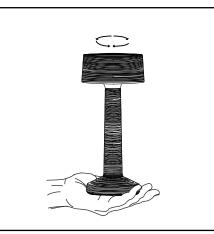

#### **REPLACING SPARE PARTS**

Every part of the MOMENTS lamp can be replaced when necessary. Please contact us at info@imagilights.com for more information.

To open the lamp first carefully turn the lamp's head off the lamp base. Remove the metal lamp base by pressing on the LED stick with your tumb while holding the metal lamp base.

CAUTION: Place your hand under the lamp base when dismantling the lamp. Failure to do so may result in the inside LED module to drop.

fase 1: turn off the lamp's head

fase 4: remove the battery door

fase 5: remove the battery Push the battery down before pulling it out. Attention: The device must be switched off before removing the battery.