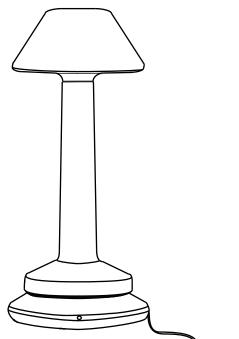

## PACKAGE CONTENT

Lamp with integrated LED module.

Metal: Anodized brushed aluminum Plastics: PMMA + PC