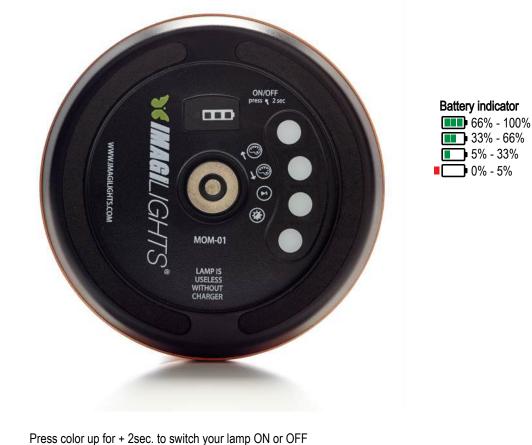

#### **PRE-PROGRAMMED COLORS**

- 1. Warm white
- 2. Galactic white
- 3. Candle mode in yellow
- 4. Candle mode in orange
- 5. Dark red
- 6. Light red
- 7. Light orange
- 8. Dark orange
- White / Green
  Light green
  Dark green

9. Yellow

- 13. Turquoise
- 14. Blue / Turquoise
- 15. Blue / Green
- 16. Purple / Blue
- 20. Dark pink
  21. Salmon
  22. Light purple
  23. Dark purple

17. Dark blue

18. Light pink

19. Medium pink

24. Pink / Purple

#### YOUR MOMENTS® LAMP

- COLOR UP: Choose between one of our 24 pre-programmed colors.
- $\mu$  COLOR DOWN: Choose between one of our 24 pre-programmed colors.

Start the 160.000 color mix mode 1 which will take approximately 14 minutes (= ultra slow), and will continue without interruption. To fix a color, press the same button again. To continue the cycle, press this same button again.

(🔅) Shift through 4 different light intensity modes.