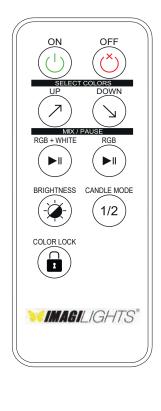

#### **INFRARED REMOTE CONTROL**

COLOR UP & DOWN: Choose between one of our 24 pre-programmed colors.

Start the 160.000 color mix mode 1 or 2 which will take approximately 14 minutes (= ultra slow), and will continue without interruption. To fix a color, press the same button again. To continue the cycle, press this same button again.

BRIGHTNESS: Shift through 4 different light intensity modes. CANDLE MODE: Choose candle light mode 1 (yellow) or 2 (orange).

COLOR LOCK: Press this button multiple times while aiming at your lamps to disable the pushbuttons fuctions on the bottom of the lamps. To cancel the color lock function turn off your lamp with the remote or place it back on the charger.

The remote operates on one Lithium battery CR2025 3V