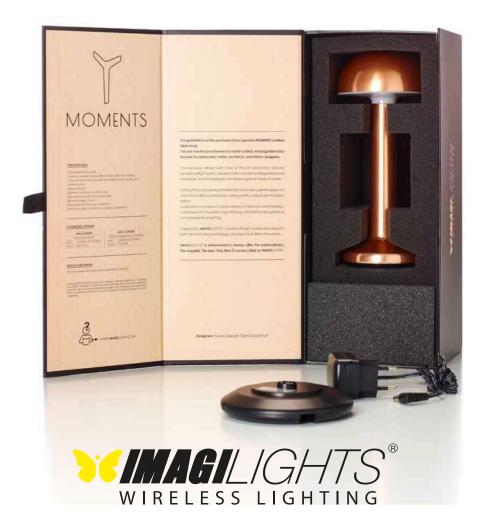

## PACKAGE CONTENT

Lamp with integrated LED module.

#### **CHARGING POSSIBILITIES**

The MOM 1 MINI CHARGER charges one single lamp and operates with the following adapter: Input 100-240V AC~50/60 Hz - Output DC 6V 1A

One MOM 8 multi charger plate charges up to 8 lamps simultaneously. These can be stacked on top of eachother. The MOM 8 MULTI CHARGER operates with the following adapter: Input 100-240V AC~50/60 Hz - Output DC 9V 5A