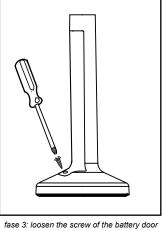

CAUTION: Place your hand under the lamp base when dismantling the lamp. Failure to do so may result in the inside LED module to drop.

fase 1: turn off the lamp's head

fase 4: remove the battery door

fase 5: remove the battery Push the battery down before pulling it out. Attention: The device must be switched off before removing the battery.