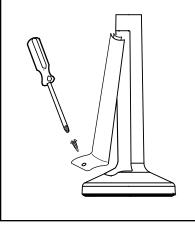

CAUTION: Place your hand under the lamp base when dismantling the lamp. Failure to do so may result in the inside LED module to drop.

fase 1: turn off the lamp's head

fase 4: remove the battery door

fase 5: remove the battery Push the battery down before pulling it out. Attention: The device must be switched off before removing the battery.