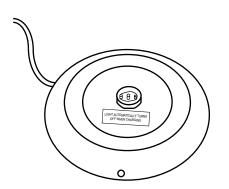

#### **CHARGING POSSIBILITIES**

The MOM 1 MINI CHARGER charges one single lamp and operates with the following adapter: Input 100-240V AC~50/60 Hz - Output DC 6V 1A

One MOM 8 multi charger plate charges up to 8 lamps simultaneously. These can be stacked on top of eachother. The MOM 8 MULTI CHARGER operates with the following adapter: Input 100-240V AC~50/60 Hz - Output DC 9V 5A

Your lamp automatically turns off when placed on its charger plate. This to protect the long life of the battery and to assure that charging and discharging is not done simultaneously. While the lamp is charging the indicator on the charger will appear red. A green luminous indicator indicates the lamp is fully charged.

Charger plates are not standard included when purchasing a table lamp Lamp is useless without its specific prescribed IMAGILIGHTS® charger.