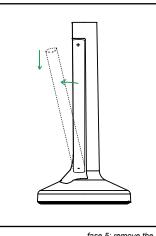

#### **REPLACING SPARE PARTS**

Every part of the MOMENTS lamp can be replaced when necessary. Please contact us at info@imagilights.com for more information.

To open the lamp first carefully turn the lamp's head off the lamp base. Remove the metal lamp base by pressing on the LED stick with your tumb while holding the metal lamp base.

CAUTION: Place your hand under the lamp base when dismantling the lamp. Failure to do so may result in the inside LED module to drop.

fase 1: turn off the lamp's head

fase 4: remove the battery door

fase 5: remove the battery Push the battery down before pulling it out. Attention: The device must be switched off before removing the battery.