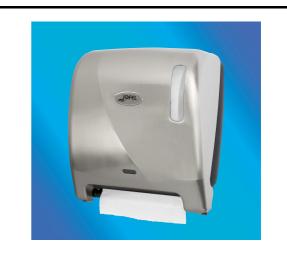

## **TECHNICAL DATA SHEET**

NAME REFERENCE

AUTOMATIC DISPENSER, NICKEL PLATED

DESCRIPTION

REFERENCE

AG19800

OPTICAL SENSOR ROLL PAPER DISPENSER

BASE MADE OF HIGH QUALITY AND RESISTANCE ABS.

NICKEL PLATED COVER (ACID COAT, COPPER LAYER,

DOUBLE NICKEL LAYER AND FINAL LAYER OF TRANSPARENT VARNISH)

KEY LOCK, CONTENT VIEWER AND HINGED COVER

DOBLE SENSOR ACTIVATES WHEN APPROACHING HANDS, DELIVERING TOWELS ONLY IF THERE ARE NO TOWELS AVAILABLE.

SERVICE REGULATOR: 24 OR 36 cm

WORKS INDISTINCTLY WITH POWER AND BATTERIES 4 BATTERIES TYPE "D" LR20

**EAN CODE** 

8427950352201

| CHARACTERISTICS           |                 |                                                                                                                                   |                   |            |                                       |
|---------------------------|-----------------|-----------------------------------------------------------------------------------------------------------------------------------|-------------------|------------|---------------------------------------|
| NET                       | DIMENSIONS (mm) |                                                                                                                                   | HEIGHT: 355       | WIDTH: 310 | DEPTH: 235                            |
| (without packaging)       | WEIGHT (Kg)     |                                                                                                                                   | 2,700             |            |                                       |
| GROSS<br>(with packaging) | DIMENSIONS (mm) |                                                                                                                                   | HEIGHT: 380       | WIDTH: 315 | DEPTH: 275                            |
|                           | WEIGHT(Kg)      |                                                                                                                                   | 3,000             |            |                                       |
| MATERIALS                 |                 | MADE OF ABS PLASTIC                                                                                                               |                   |            |                                       |
| COLOUR/FINISH             |                 | BASE:BLACK<br>COVER: NICKEL PLATED                                                                                                |                   |            |                                       |
| CAPACITY                  |                 | 1 PAPER ROLL: Ø 220 mm , 200 mm WIIDE<br>MADREL WITH Ø OF 35/45 mm                                                                |                   |            |                                       |
| COMMENTS                  |                 | COMPLEMENTED BY OTHER PRODUCTS OF NICKEL PLATED RANGE:<br>AC70800 AH38000 AG58000 AE58300 AE58500<br>SIMILAR TO INOX SATIN FINISH |                   |            |                                       |
| FIXING                    |                 | BY MEANS OF SCREWS AND WALL PLUGS                                                                                                 |                   |            |                                       |
| ACCESSORIES<br>INCLUDED   |                 | 3 POINT KEY, 4 WALL PLUGS, 4 SCREWS AND 4 WASHERS<br>Ø 45 mm MANDREL ADAPTERS                                                     |                   |            |                                       |
| PACKAGING                 |                 |                                                                                                                                   | SINGLE UNIT PACKA | '          | by: Quality Control Dept.  10/10/2017 |