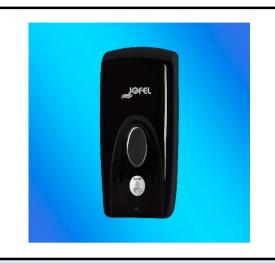

## **TECHNICAL DATA SHEET**

| NAME                                        | REFERENCE |
|---------------------------------------------|-----------|
| BLACK SENSOR OPERATED SOAP DISPENSER "AZUR" | AC91650   |
| DESCRIPTION                                 |           |

BULK FILL SOAP DISPENSER WITH REFILLABLE DEPOSIT

POWERED BY AA-LR6 ALCALINE BATTERIES, OPTICAL SENSOR

DELIVERS AUTOMATICALLY SOAP ON APPROACHING HANDS "NON TOUCH"

KEY LOCK, CONTENT VIEWER

INTERNAL REGULATOR TO CHOOSE 1, 2 OR 3 DOSES PER SERVICE

OFF SWITCH FOR LONG INACTIVITY PERIODS

**EAN CODE** 

8427950356384

| CHARACTERISTICS                                                                                   |                                                                                                                                                                                                                                                                                                                                                                                                                                                                                                                                                                                                                                                                                                                                                                                                                                                                                                                                                                                                                                                                                                                                                                                                                                                                                                                                                                                                                                                                                                                                                                                                                                                                                                                                                                                                                                                                                                                                                                                                                                                                                                                               |                                                                                                                                                                                      |                                                                                    |            |            |  |  |
|---------------------------------------------------------------------------------------------------|-------------------------------------------------------------------------------------------------------------------------------------------------------------------------------------------------------------------------------------------------------------------------------------------------------------------------------------------------------------------------------------------------------------------------------------------------------------------------------------------------------------------------------------------------------------------------------------------------------------------------------------------------------------------------------------------------------------------------------------------------------------------------------------------------------------------------------------------------------------------------------------------------------------------------------------------------------------------------------------------------------------------------------------------------------------------------------------------------------------------------------------------------------------------------------------------------------------------------------------------------------------------------------------------------------------------------------------------------------------------------------------------------------------------------------------------------------------------------------------------------------------------------------------------------------------------------------------------------------------------------------------------------------------------------------------------------------------------------------------------------------------------------------------------------------------------------------------------------------------------------------------------------------------------------------------------------------------------------------------------------------------------------------------------------------------------------------------------------------------------------------|--------------------------------------------------------------------------------------------------------------------------------------------------------------------------------------|------------------------------------------------------------------------------------|------------|------------|--|--|
| NET<br>(without packaging)                                                                        | DIMENSIONS (mm)                                                                                                                                                                                                                                                                                                                                                                                                                                                                                                                                                                                                                                                                                                                                                                                                                                                                                                                                                                                                                                                                                                                                                                                                                                                                                                                                                                                                                                                                                                                                                                                                                                                                                                                                                                                                                                                                                                                                                                                                                                                                                                               |                                                                                                                                                                                      | HEIGHT: 265                                                                        | WIDTH: 123 | DEPTH: 120 |  |  |
|                                                                                                   | WEIGHT (Kg)                                                                                                                                                                                                                                                                                                                                                                                                                                                                                                                                                                                                                                                                                                                                                                                                                                                                                                                                                                                                                                                                                                                                                                                                                                                                                                                                                                                                                                                                                                                                                                                                                                                                                                                                                                                                                                                                                                                                                                                                                                                                                                                   |                                                                                                                                                                                      | 0,785                                                                              |            |            |  |  |
| GROSS<br>(with packaging)                                                                         | DIMENSIO                                                                                                                                                                                                                                                                                                                                                                                                                                                                                                                                                                                                                                                                                                                                                                                                                                                                                                                                                                                                                                                                                                                                                                                                                                                                                                                                                                                                                                                                                                                                                                                                                                                                                                                                                                                                                                                                                                                                                                                                                                                                                                                      | ONS (mm)                                                                                                                                                                             | HEIGHT: 273                                                                        | WIDTH: 130 | DEPTH: 128 |  |  |
|                                                                                                   | WEIGHT (Kg)                                                                                                                                                                                                                                                                                                                                                                                                                                                                                                                                                                                                                                                                                                                                                                                                                                                                                                                                                                                                                                                                                                                                                                                                                                                                                                                                                                                                                                                                                                                                                                                                                                                                                                                                                                                                                                                                                                                                                                                                                                                                                                                   |                                                                                                                                                                                      | 0,895                                                                              |            |            |  |  |
| MATERIALS                                                                                         |                                                                                                                                                                                                                                                                                                                                                                                                                                                                                                                                                                                                                                                                                                                                                                                                                                                                                                                                                                                                                                                                                                                                                                                                                                                                                                                                                                                                                                                                                                                                                                                                                                                                                                                                                                                                                                                                                                                                                                                                                                                                                                                               |                                                                                                                                                                                      | BASE AND COVER OF ABS PLASTIC DEPOSIT OF PP PLASTIC MECHANISIM SUPPORT: PA PLASTIC |            |            |  |  |
| COLOR/A                                                                                           | CABADO                                                                                                                                                                                                                                                                                                                                                                                                                                                                                                                                                                                                                                                                                                                                                                                                                                                                                                                                                                                                                                                                                                                                                                                                                                                                                                                                                                                                                                                                                                                                                                                                                                                                                                                                                                                                                                                                                                                                                                                                                                                                                                                        |                                                                                                                                                                                      | BLACK BASE - BLACK COVER - TRANSPARENT VIEWER                                      |            |            |  |  |
| CAPA                                                                                              | CITY                                                                                                                                                                                                                                                                                                                                                                                                                                                                                                                                                                                                                                                                                                                                                                                                                                                                                                                                                                                                                                                                                                                                                                                                                                                                                                                                                                                                                                                                                                                                                                                                                                                                                                                                                                                                                                                                                                                                                                                                                                                                                                                          | 1 L - 1 g PER DOSE - 1.000 DOSES PER DEPOSIT                                                                                                                                         |                                                                                    |            |            |  |  |
| COMMENTS                                                                                          |                                                                                                                                                                                                                                                                                                                                                                                                                                                                                                                                                                                                                                                                                                                                                                                                                                                                                                                                                                                                                                                                                                                                                                                                                                                                                                                                                                                                                                                                                                                                                                                                                                                                                                                                                                                                                                                                                                                                                                                                                                                                                                                               | DOSE REGULATOR:  1 DOSE, 2 DOSES OR 3 DOSES PER SERVICE  OFF SWITCH FOR LONG INACTIVITY PERIODS  APPROXIMATE DURATION OF BATTERIES:  40.000 DOSES - EQUIVALENT TO 40 DEPOSIT REFILLS |                                                                                    |            |            |  |  |
| FIXING  BY MEANS OF SCREWS AND WALL PLUGS (PROVIDED)  SUITABLE FOR ADHESIVE FIXING (NOT PROVIDED) |                                                                                                                                                                                                                                                                                                                                                                                                                                                                                                                                                                                                                                                                                                                                                                                                                                                                                                                                                                                                                                                                                                                                                                                                                                                                                                                                                                                                                                                                                                                                                                                                                                                                                                                                                                                                                                                                                                                                                                                                                                                                                                                               |                                                                                                                                                                                      |                                                                                    |            |            |  |  |
| ACCESS                                                                                            | ORIES                                                                                                                                                                                                                                                                                                                                                                                                                                                                                                                                                                                                                                                                                                                                                                                                                                                                                                                                                                                                                                                                                                                                                                                                                                                                                                                                                                                                                                                                                                                                                                                                                                                                                                                                                                                                                                                                                                                                                                                                                                                                                                                         | 3 SCREWS, 3 WALL PLUGS AND LOCK                                                                                                                                                      |                                                                                    |            |            |  |  |
| PACKA                                                                                             | SINGLE UNIT PACKAGING REPACKAGING OF 10 UNITS.  Approved by: Quality Control Dept  On the second of |                                                                                                                                                                                      |                                                                                    |            |            |  |  |