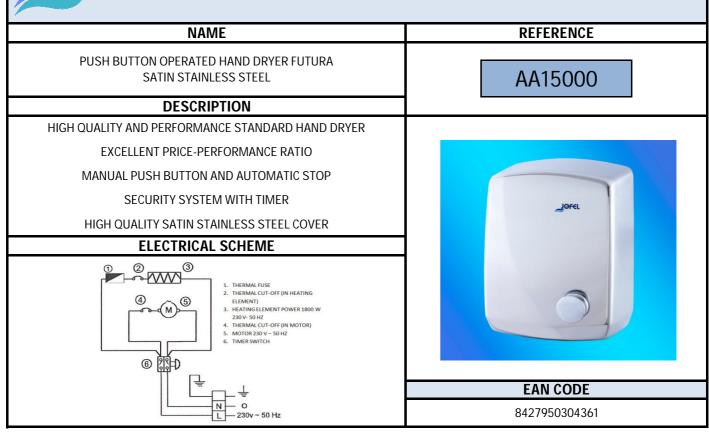

## **TECHNICAL DATA SHEET**

JOFEL

|                           |                 |                                                                                                       | CHARACTERIS                                            | STICS                                          |                                    |
|---------------------------|-----------------|-------------------------------------------------------------------------------------------------------|--------------------------------------------------------|------------------------------------------------|------------------------------------|
| NET                       | DIMENSIONS (mm) |                                                                                                       | HEIGHT: 318                                            | WIDTH: 226                                     | DEPTH: 150                         |
| (Without packaging)       | WEIGHT (Kg)     |                                                                                                       | 3,600                                                  |                                                |                                    |
| GROSS<br>(with packaging) | DIMENSIONS (mm) |                                                                                                       | HEIGHT: 380                                            | WIDTH: 290                                     | DEPTH: 225                         |
|                           | WEIGHT (Kg)     |                                                                                                       | 4,145                                                  |                                                |                                    |
| MATERIALS                 |                 | STAINLESS STEEL COVER AISI 304<br>INTERNAL COMPONENTS: ABS Y POLYCARBONATE "V0"<br>PUSH BUTTON: ZAMAK |                                                        |                                                |                                    |
| COLOUR / FINISH           |                 | COVER: SATIN STAINLESS STEEL<br>PUSH BUTTON : CHROME PLATING FINISH<br>AIR OUTLET GRILLE: BLACK       |                                                        |                                                |                                    |
| ELECTRICAL FEATURES       |                 | VOLTAGE: 230V. AC                                                                                     |                                                        | AIR SPEED: 68 Km/HOUR                          |                                    |
|                           |                 | FREQUENCY: 50 Hz.                                                                                     |                                                        | EFFECTIVE AIR FLOW: 250 m³/HOUR                |                                    |
|                           |                 | CONSUMPTION: 8,5 Amp.                                                                                 |                                                        | SOUND PRESSURE: 58 Db.                         |                                    |
|                           |                 | MOTOR POWER: 140 W.                                                                                   |                                                        | AIR TEMPERATURE: 55° C(At a distance of 10 cm) |                                    |
|                           |                 | HEATING ELEMENT POWER: 1820 W.                                                                        |                                                        | ELECTRICAL INSULATION: CLASS I                 |                                    |
|                           |                 | TOTAL POWER: 1960 W.                                                                                  |                                                        | CERTIFICATIONS: CE, TÜV AND GS                 |                                    |
|                           |                 | MOTOR RPM: 2800                                                                                       |                                                        | PROTECTION RATIO: IP>                          | PROTECTION RATIO: IPX1             |
| FIXING SYSTEM             |                 |                                                                                                       | BY MEANS OF FOUR SCREWS AND FOUR WALL PLUGS - INCLUDED |                                                |                                    |
| PACKAGING                 |                 | SINGLE UNIT PACKAGING                                                                                 |                                                        |                                                | <b>d by</b> : Quality Control Dept |
|                           |                 |                                                                                                       |                                                        | DATE:                                          | 12/05/2015                         |